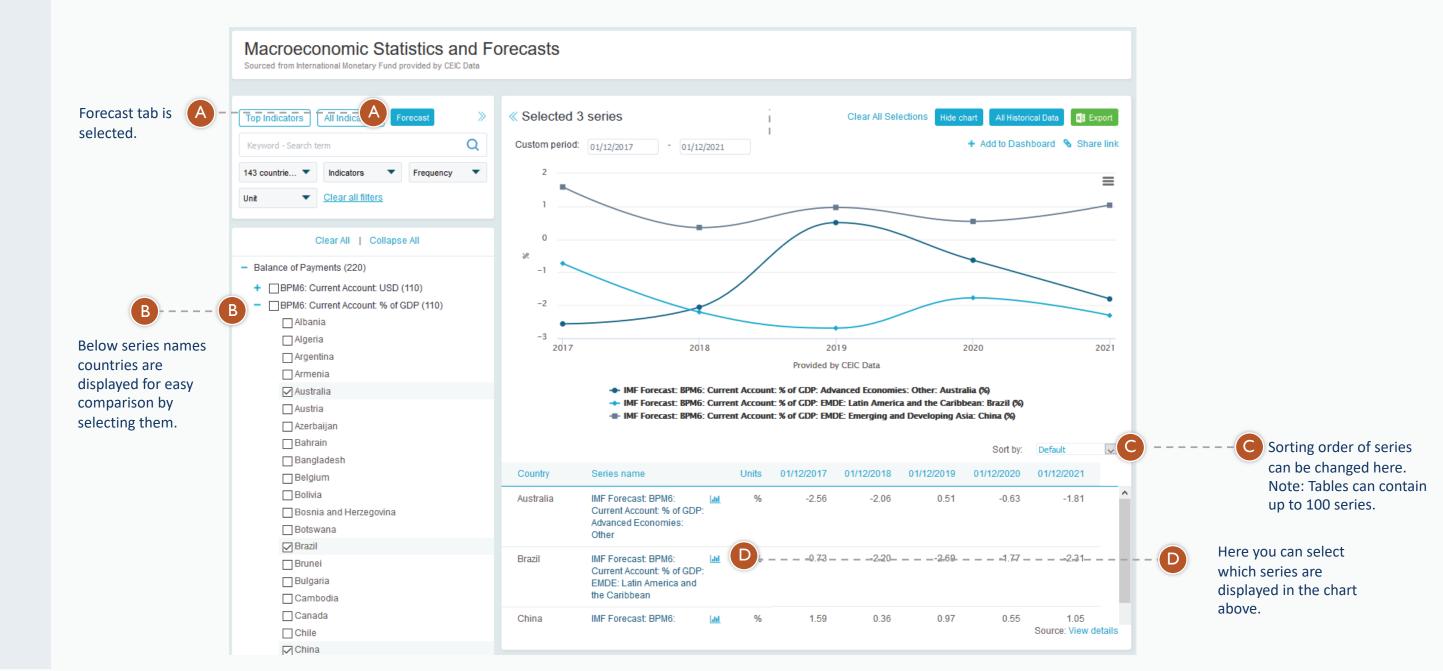

## **Forecast**

In the Forecast tab predictions on future data by IMF are displayed. Most data also has historic parts as well, so you can compare the past and the future in the same chart immediately.