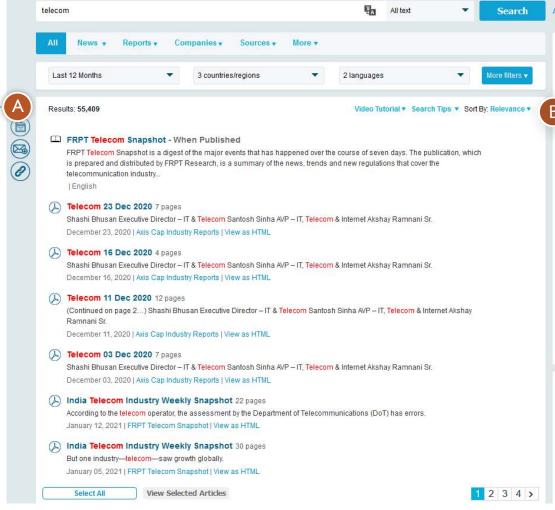

## 3. The Search Results Page

Once you push the search button in the Search Bar, you will be navigated to the Search Results Page. Here next to the number of results you see all the filters you have selected in the Mega Menu. In the search bar you see the keywords you searched for. Below the search bar you see the search results sorted by relevance.

Here you can see free English language reports from the open web. In case you want to see more, click on the link at the bottom of the box.

Recommended results are displayed here.

#### 3.2 The Results

The results of your search are grouped by types in tabs.

- By default you will see all results in the "All" tab.
- You may navigate between these tabs if you want to see specific results like

Companies, News etc.

- Only tabs with search results are displayed. If there are no results for statistics, the Statistics Tab is not displayed.
- As many of these types have subtypes as well, you have an additional level of navigation. For instance in the Reports Tab you might choose to display only
  Global Market Research or
  Macroeconomic Reports.
  You might select multiple non-pdf article results and view them.