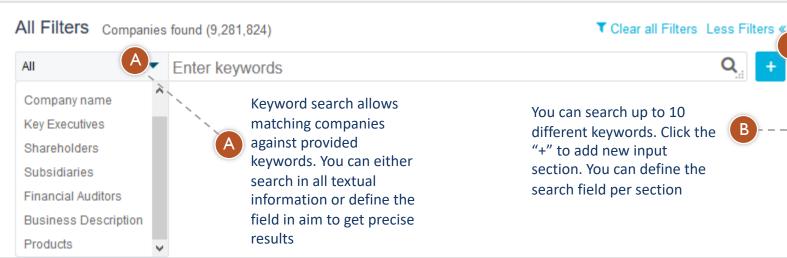

## I. The Search Bar

Search Companies, Industries, Topics, Keywords

The search bar is available in all tabs of EMIS. The search is done in the full database, so as the result you are likely to see articles, researches, companies and lot more.

#### **I.I Mega Menu Booleans**

When ever you click in the search bar, a Mega Menu will appear with some filters y ou can use to make your search more precise.

The contents in the Mega Menu ar

Saved / Latest Searches :

 Here you will see your Saved Searches. By clicking on one of them, you will perform the search. If you have no saved searches, your latest searches wi be visible here. If it is your first search performed, this fed be left blank.

| a Menu are:              | Search Companies, Industries, Topics, Keywords | ۹                                         | B Region                    |
|--------------------------|------------------------------------------------|-------------------------------------------|-----------------------------|
| <b>A</b> -               | A Q test11                                     | 165 Selected                              | • This<br>dro               |
| our Saved                | Q test1                                        |                                           | sear<br>sub:                |
| on one of<br>m the       | Q hungaryoil                                   | English, Hungarian                        | ¦ you                       |
| o saved<br>searches will | Q energytest14                                 | All Archives                              | repi                        |
| s your<br>ed, this       | Q brics                                        | Search Title Only                         | rem<br>you                  |
| eu, uns                  | Q test                                         | E Search                                  | Langua                      |
|                          | Q test                                         | F More filters                            | • Her                       |
|                          | Q telecom                                      |                                           | lang<br>for•                |
|                          | Q polkomtel                                    |                                           | of t<br>case                |
|                          | Q telecom refined                              |                                           | see<br>Por                  |
|                          | By clicking on More Filters, you will be       |                                           | mig                         |
|                          | navigated to the Advanced Search               | The keywords you                          | - 🕖 Date R                  |
|                          | page with all filtering options.               | searched in the title of the content only | • You<br>pub<br>wan<br>sear |
|                          |                                                |                                           | mor<br>last                 |

- egions and Countries: This is a multi-selection dropdown allowing you to search in all countries of your subscription. By default, all your country settings are represented in the dropdown, but you might add or remove any countries or regions you want.
- anguage: Here you might select the languages of the items you search for. The default is the language of the countries selected (e.g. in case of Russia and Brazil you will see English, Russian and Portuguese languages), but you might remove any of these languages.
- Date Range You can selects here any publication date for which you want to see items in the search. The defaultis Last 12 month, but we rememberyour last choice by cookies.