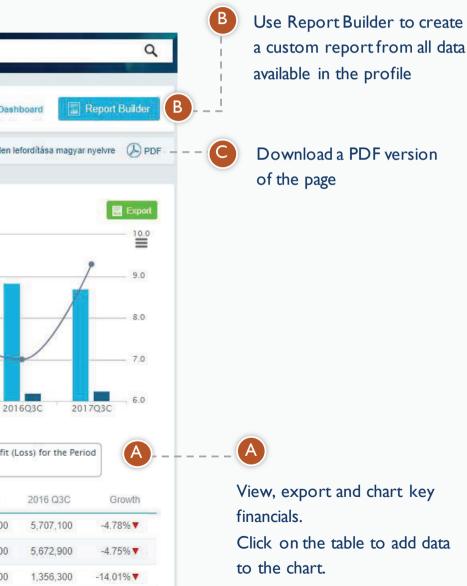

(C)

\_\_\_\_

**(** B )

(A)

Add new filter button gives you access to all the available filters for the selected financial standard. Please, note that the filters will be grouped by following sections: financials, ratios, multiples & market data.

# More Filters – add new filter

| Search A         |                                                                                    |               |
|------------------|------------------------------------------------------------------------------------|---------------|
| All              | Select All B                                                                       | Clear Selecti |
| Income Statement | ✓ Total operating revenue                                                          |               |
| Balance Sheet    | Operating profit (EBIT)                                                            |               |
|                  | Profit before income tax                                                           |               |
| Cash Flow        | Income tax                                                                         |               |
| Ratios           | Tax difference due to consolidation                                                |               |
| Multiples        |                                                                                    |               |
| Market Data      | Net Profit (Loss) for the Period                                                   |               |
| MarkerData       | Other comprehensive result for the period, net of tax                              |               |
|                  | Comprehensive income                                                               |               |
|                  | <ul> <li>Comprehensive Profit (loss) attributable to Minority Interests</li> </ul> |               |
|                  | Lower Limit of Revenue Range                                                       |               |
|                  | Upport imit of Poyonus Pango                                                       |               |

B

C

Search for financial accounts, ratios, multiples by typing in a filter name in the search box. You can narrow down your results by selecting categories like income statement, balance sheet, cashflow, ratios, multiples and market data.

The list contains all the filers available for the selected financials standard.

Add filters to "more filters" view. Remember that they will be assigned to categories:

- Financials (income statement, balance sheet, cash flow)
- Ratios
- Multiples & Market Data