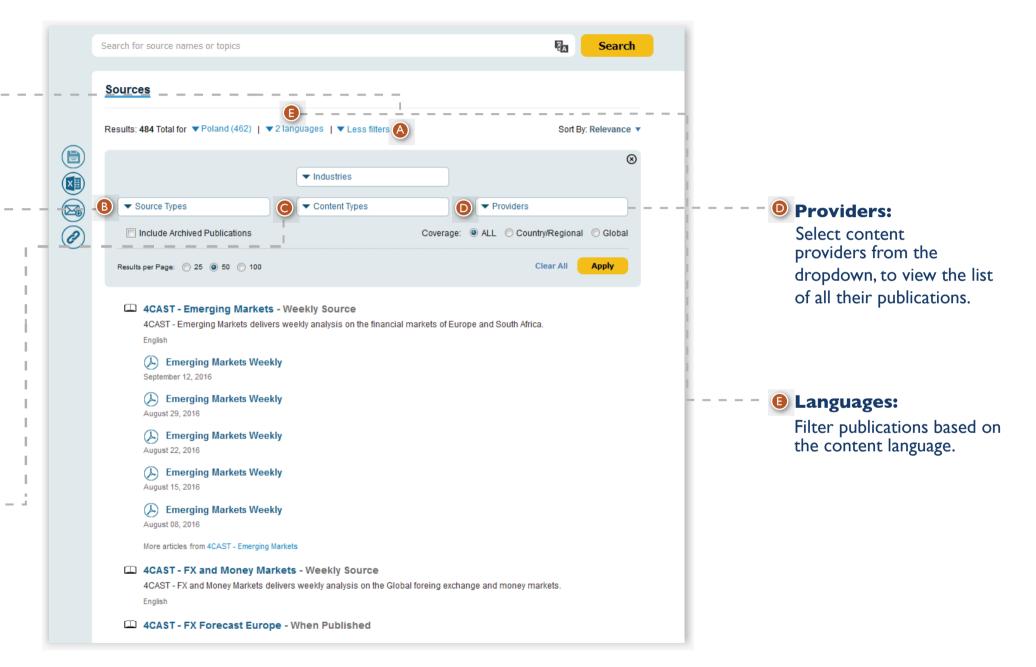

The Sources section can be reached from the Quick Links menu. Output to show all filtering possibilites.

**B** Source Types:

Use this filter to view publications from Newspapers, Magazines, Newswires/ News agencies, Banks/ Brokerage Houses, Consultancies/ Market Research Companies Government Institutions, Central Banks, etc.

Content Types: Use this filter to view publications by content types, e.g. News, Analysis/Research, Rating Analysis, Company Annual Reports, Industry Statistics, etc.

**Editor's Choice** 

You can see a selection of

page. You can reach it from

the best sources of EMIS

**Ouick Links**.