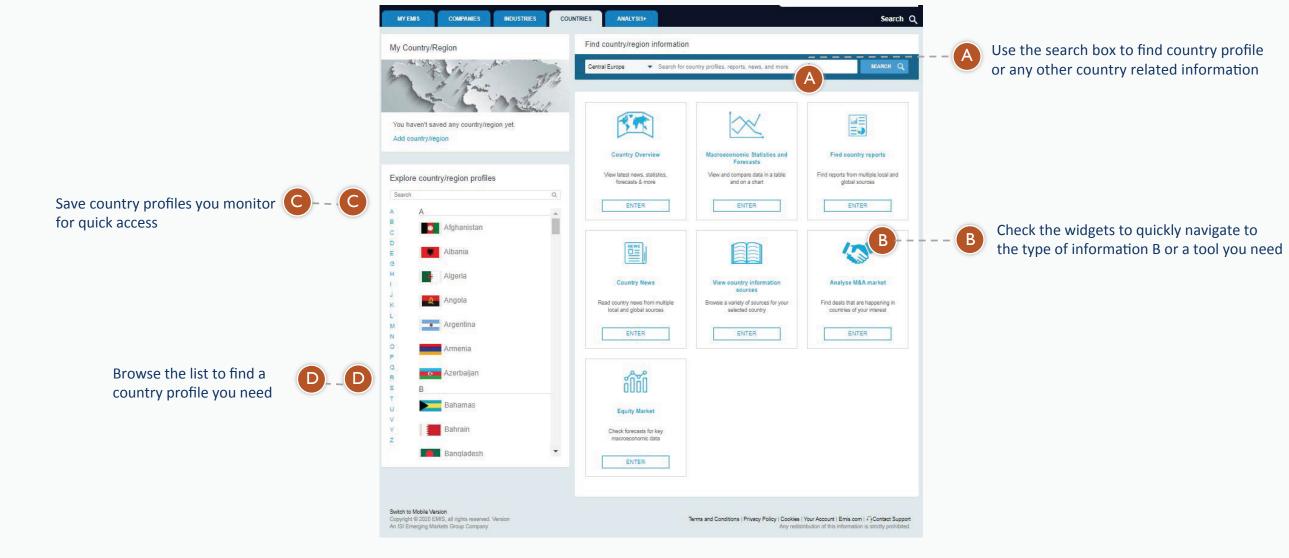

# I. COUNTRY SELECTION

If you have a multi country subscription, you can find an option to switch between countries and regions where needed check these examples

Q

## I. The Search Bar

Search Companies, Industries, Topics, Keywords

The search bar is available in all tabs of EMIS. The search is done in the full database, so as the result you are likely to see articles, researches, companies and lot more.

### 1.1 Landing page

This page allows you to search and browse for any country related information you need.