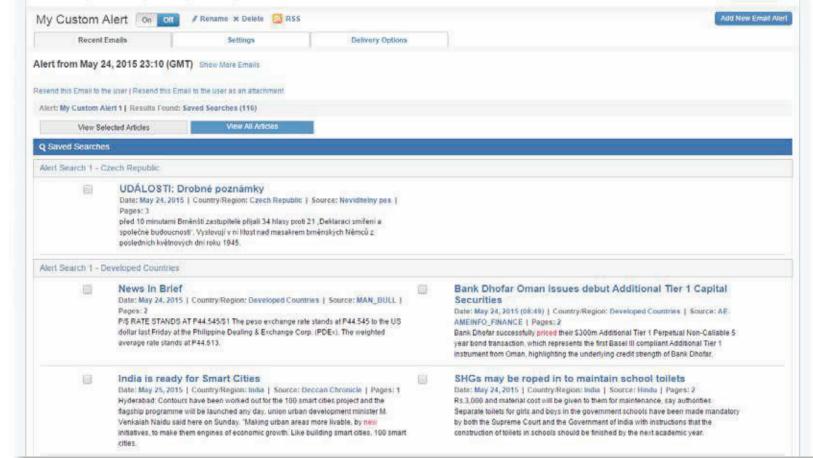

d like to receive: F

| COUNTRY | ACTIONS  |
|---------|----------|
|         | × Delete |



#### 1.2.2.5. Publicationst

In this category you can select up to 20 publications from multiple regions/countries and receive all the updates from those specific publications.



### 1.2.2.6 Add from Dashboard

When you mouse over "Add from Dashboard" button, a popup will appear, which list all your saved searches, companies, industries and publications.

You can quickly add them into alert by a click



| The rest of the second second |          |
|-------------------------------|----------|
| COUNTRY                       | ACTIONS  |
| d                             | × Delete |
|                               | × Delete |



## **I.3 Recent Emails**

Here you can read latest 25 alert emails.





## **I.4 Delivery Options**

On this page, you can change the settings for corresponding alert:

- The format of the E-mail (html, text, PDF, or send as attachment
- Select the languages of the content you will receive,
- The time in which you would like to receive the emails

| Settings           |                                             | Delivery Options |                                                                                          |           |                                    |  |
|--------------------|---------------------------------------------|------------------|------------------------------------------------------------------------------------------|-----------|------------------------------------|--|
| oy Alerts          |