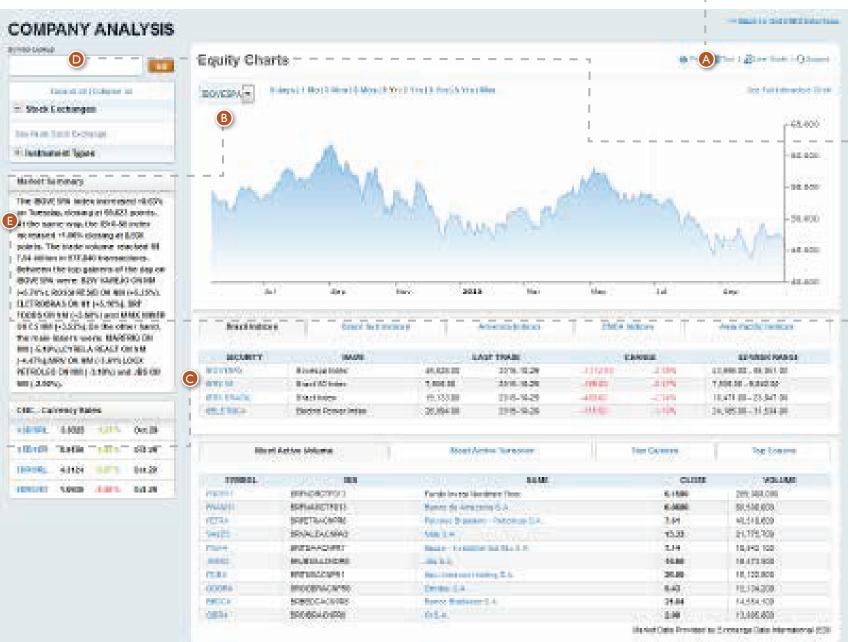

## **USER GUIDE – EQUITY CHARTS**

**Equity Charts:** Access Equity Charts tab to view the end of day data for indices and quotes.

### Main indices:

You will see interactive charts of the main indices for the selected country or region. Also, you can view different indices by selecting the ticker from drop-down menu.

### End of day data:

Switch to different sub-tabs to end of day summary for different indices, as well as the top and worst performers on the local stock exchange.

| week.                  | 024000394000         |
|------------------------|----------------------|
| Constant of the second | 12,898.222.08,263.25 |
| 4.0%                   | 1,508.58 -8,842.50   |
| -2343                  | 10,471 (0-25,347.00  |
| 1000                   | 14,985,00-11,514,00  |
|                        |                      |
|                        |                      |

Symbol lookup: Allows you to search for any quote or index present on the local stock exchange.

D

### **Quick Links:**

You can quickly navigate to view different market segments or view market summary and comments for the previous day.