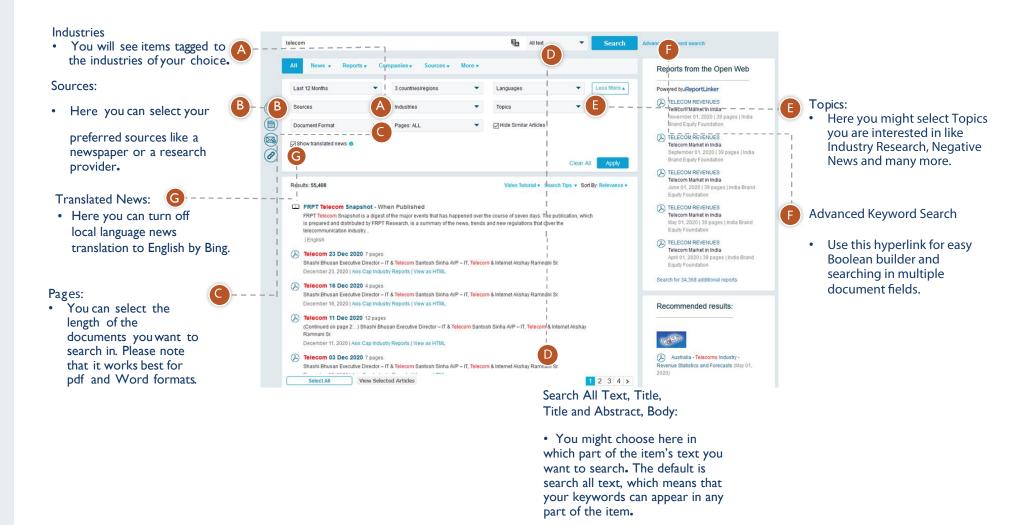

## I. The Search Bar

Search Companies, Industries, Topics, Keywords

The search bar is available in all tabs of EMIS. The search is done in the full database, so as the result you are likely to see articles, researches, companies and lot more.

#### **I.I Mega Menu Booleans**

When ever you click in the search bar, a Mega Menu will appear with some filters y ou can use to make your search more precise.

The contents in the Mega Menu ar

Saved / Latest Searches :

 Here you will see your Saved Searches. By clicking on one of them, you will perform the search. If you have no saved searches, your latest searches wi be visible here. If it is your first search performed, this fed be left blank.

- egions and Countries: This is a multi-selection dropdown allowing you to search in all countries of your subscription. By default, all your country settings are represented in the dropdown, but you might add or remove any countries or regions you want.
- anguage: Here you might select the languages of the items you search for. The default is the language of the countries selected (e.g. in case of Russia and Brazil you will see English, Russian and Portuguese languages), but you might remove any of these languages.
- Date Range You can selects here any publication date for which you want to see items in the search. The defaultis Last 12 month, but we rememberyour last choice by cookies.

## 3. The Search Results Page

Once you push the search button in the Search Bar, you will be navigated to the Search Results Page. Here next to the number of results you see all the filters you have selected in the Mega Menu. In the search bar you see the keywords you searched for. Below the search bar you see the search results sorted by relevance.

## 3.1 The Filters

In the search filters you have all options as in the Mega Menu and in addition to those you have the following options :

#### 3.2 The Results

The results of your search are grouped by types in tabs.

- By default you will see all results in the "All" tab.
- You may navigate between these tabs if you want to see specific results like