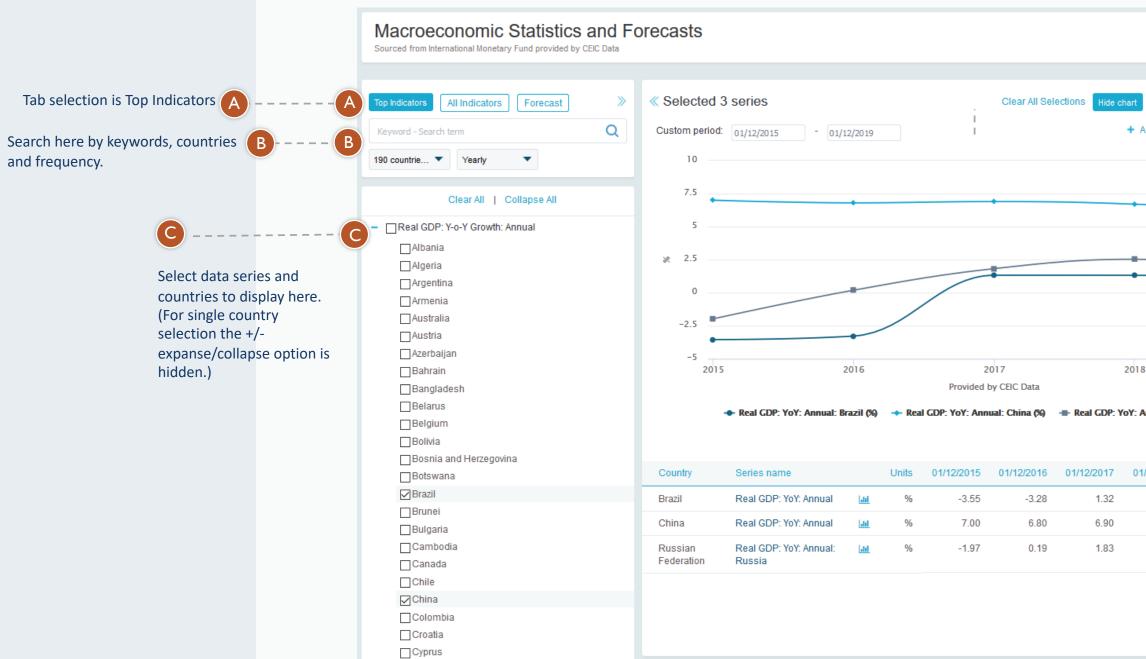

## **Top Indicators**

In the Top Indicators tab you can select and export/compare key data for one or more countries. By default we have selected annual data, but you can view quarterly and monthly frequencies as well.

| All Historical Data Export D D<br>Add to Dashboard Share link | <ul> <li>Data selection is displayed here.</li> <li>Options are:</li> <li>Custom period: select the desired time range for the data</li> <li>Clear All Selections: removes all series</li> <li>Hide chart: only data table is displayed</li> <li>All Historical Data: shows full</li> </ul> |
|---------------------------------------------------------------|---------------------------------------------------------------------------------------------------------------------------------------------------------------------------------------------------------------------------------------------------------------------------------------------|
| 18 2019<br>: Annual: Russia (%)                               | <ul> <li>Export: export data in Excel</li> <li>Add to Dashboard: link to<br/>current page is saved to<br/>Dashboard</li> <li>Share link: gives you link to<br/>current page</li> </ul>                                                                                                      |
| Sort by: Default                                              |                                                                                                                                                                                                                                                                                             |
| 01/12/2018 01/12/2019                                         |                                                                                                                                                                                                                                                                                             |

D

See data source here (or by mousover on series name)

Source: View details

1.14

6.10

1.34

1.32

6.70