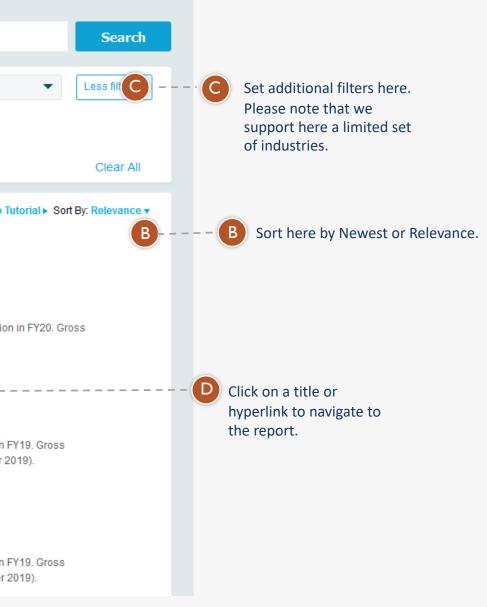

## 3. The Search Results Page

Once you push the search button in the Search Bar, you will be navigated to the Search Results Page. Here next to the number of results you see all the filters you have selected in the Mega Menu. In the search bar you see the keywords you searched for. Below the search bar you see the search results sorted by relevance.

## 3.1 The Filters

In the search filters you have all options as in the Mega Menu and in addition to those you have the following options :

#### 3.2 The Results

The results of your search are grouped by types in tabs.

- By default you will see all results in the "All" tab.
- You may navigate between these tabs if you want to see specific results like

#### Recommended results:

Australia - Telecoms Industry -Revenue Statistics and Forecasts (May 01, 2020) B Results can be sorted by relevance (default), date and other parameters depending on the tab selected.