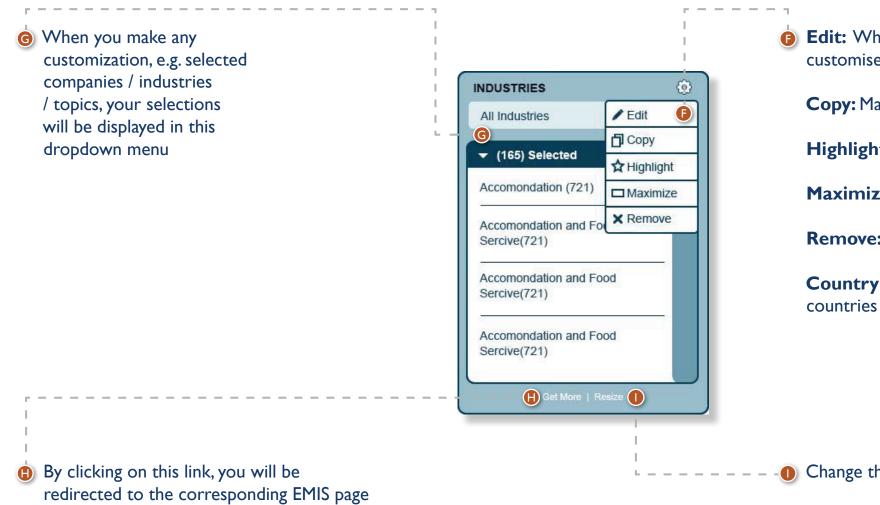

## I.7 Widget function

**Edit:** When the Edit button is active, you can click on it to customise the widget content.

**Copy:** Make a copy of the widget

Highlight: Highlight the header of the widget

Maximize: Widget content will be displayed in a popup

**Remove:** Remove this widget from the Dashboard

**Country dropdown:** View content from selected countries

• Change the size of the widget