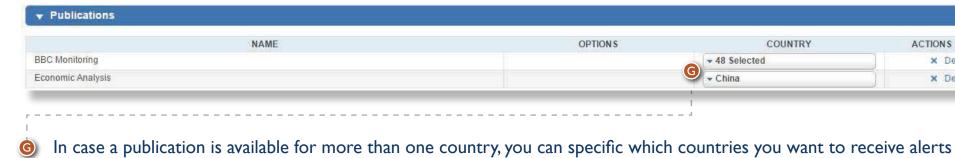

#### 1.2.2.5. Publicationst

In this category you can select up to 20 publications from multiple regions/countries and receive all the updates from those specific publications.