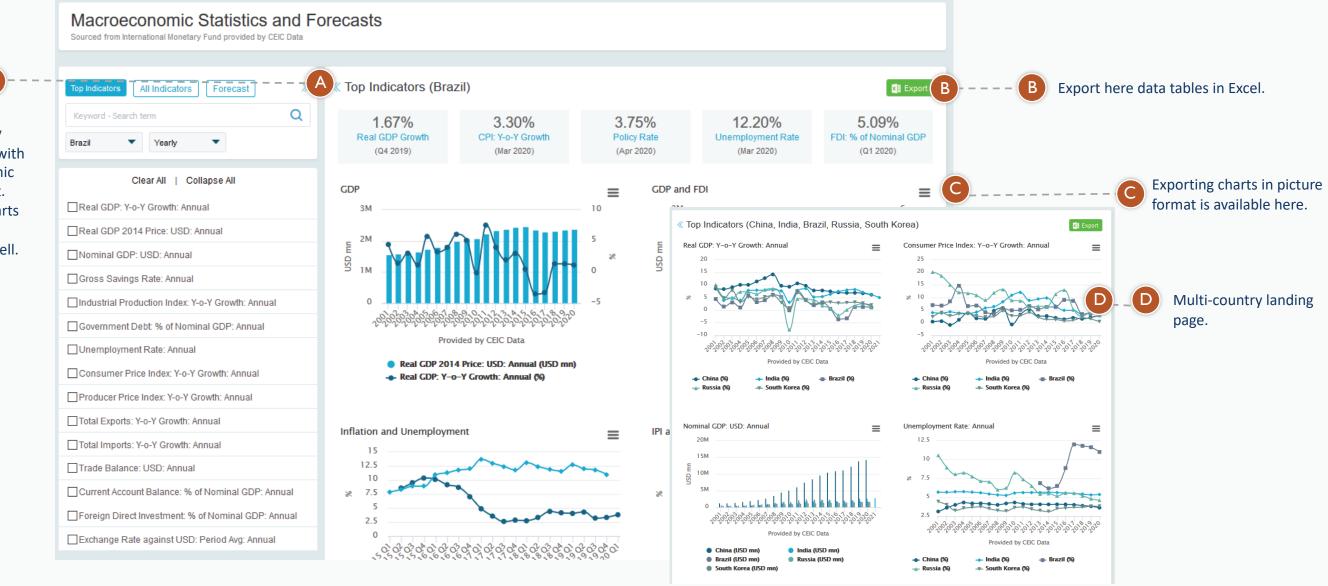

## **Top Indicators**

In the Top Indicators tab you can select and export/compare key data for one or more countries. By default we have selected annual data, but you can view quarterly and monthly frequencies as well.

| All Historical Data Export D D<br>Add to Dashboard Share link | <ul> <li>Data selection is displayed here.</li> <li>Options are:</li> <li>Custom period: select the desired time range for the data</li> <li>Clear All Selections: removes all series</li> <li>Hide chart: only data table is displayed</li> <li>All Historical Data: shows full</li> </ul> |
|---------------------------------------------------------------|---------------------------------------------------------------------------------------------------------------------------------------------------------------------------------------------------------------------------------------------------------------------------------------------|
| 18 2019<br>: Annual: Russia (%)                               | <ul> <li>Export: export data in Excel</li> <li>Add to Dashboard: link to<br/>current page is saved to<br/>Dashboard</li> <li>Share link: gives you link to<br/>current page</li> </ul>                                                                                                      |
| Sort by: Default                                              |                                                                                                                                                                                                                                                                                             |
| 01/12/2018 01/12/2019                                         |                                                                                                                                                                                                                                                                                             |

D

See data source here (or by mousover on series name)

Source: View details

1.14

6.10

1.34

1.32

6.70

## **All Indicators**

This is the place for historic data, where actual statistics can be discovered in details.

C Panes can be resized by using the arrows to show series data or full-sized charts and tables.