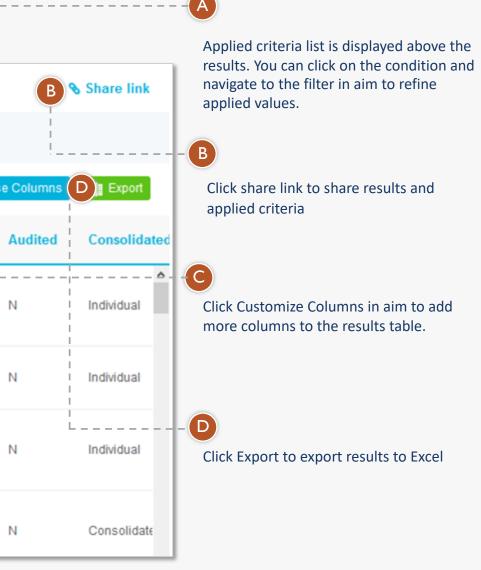

Select and organize data in line with your needs. The grey columns are fixed and cannot be moved. Please note that the Company ID column must stay in the end due to exporting mechanism.

Search for required data points

Select or deselect columns