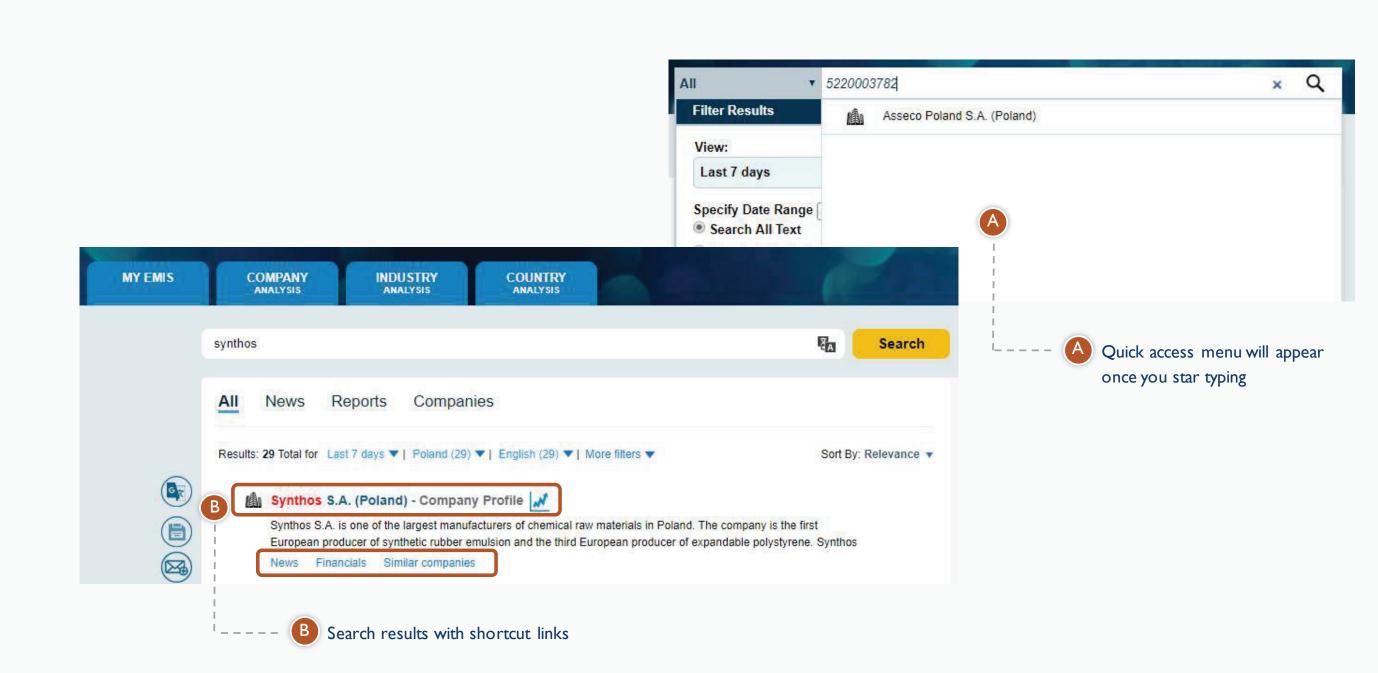

### **I.I. Finding company profiles**

Find companies using the search box on the top right corner of each page. You can find companies using their names or company ID number, such as fiscal ID. Click on a name in quick access menu or go to search results page to select your company. Click on the name or links below to find information you need.