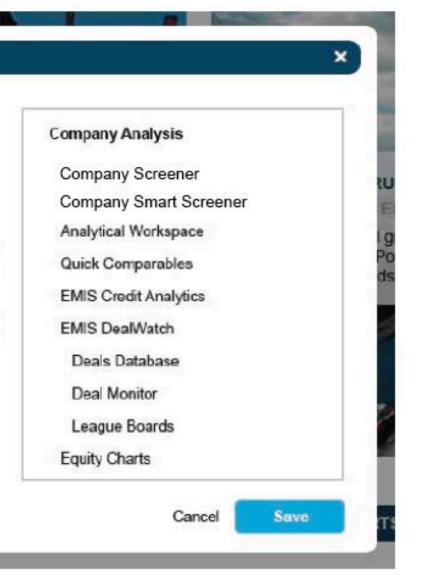

## **I.5 Dashboard Settings**

 If you click on the Dashboard Settings button on the top right of the Dashboard, a popup will appear allowing you to change your widget selection and/or preference industry setting.

#### **Customize Quick Links**

#### **Company Analysis**

- Company Screener
- Company Smart Screener
- Analytical Workspace
- Quick Comparables
- EMIS Credit Analytics
- EMIS DealWatch
- Deals Database
- Deal Monitor
- League Boards
- Equity Charts