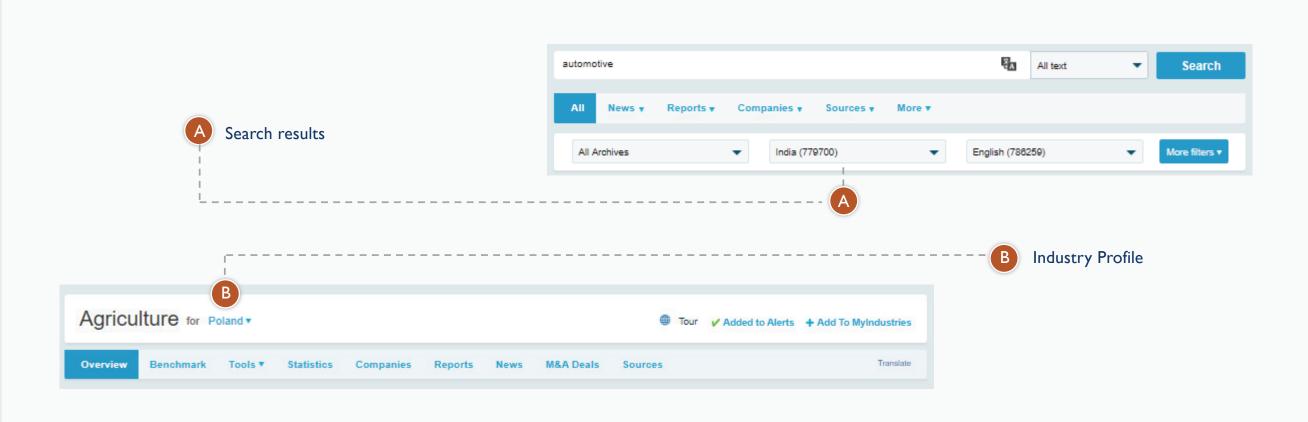

## I. The Search Bar

Search Companies, Industries, Topics, Keywords

The search bar is available in all tabs of EMIS. The search is done in the full database, so as the result you are likely to see articles, researches, companies and lot more.

## 3. The Search Results Page

Once you push the search button in the Search Bar, you will be navigated to the Search Results Page. Here next to the number of results you see all the filters you have selected in the Mega Menu. In the search bar you see the keywords you searched for. Below the search bar you see the search results sorted by relevance.