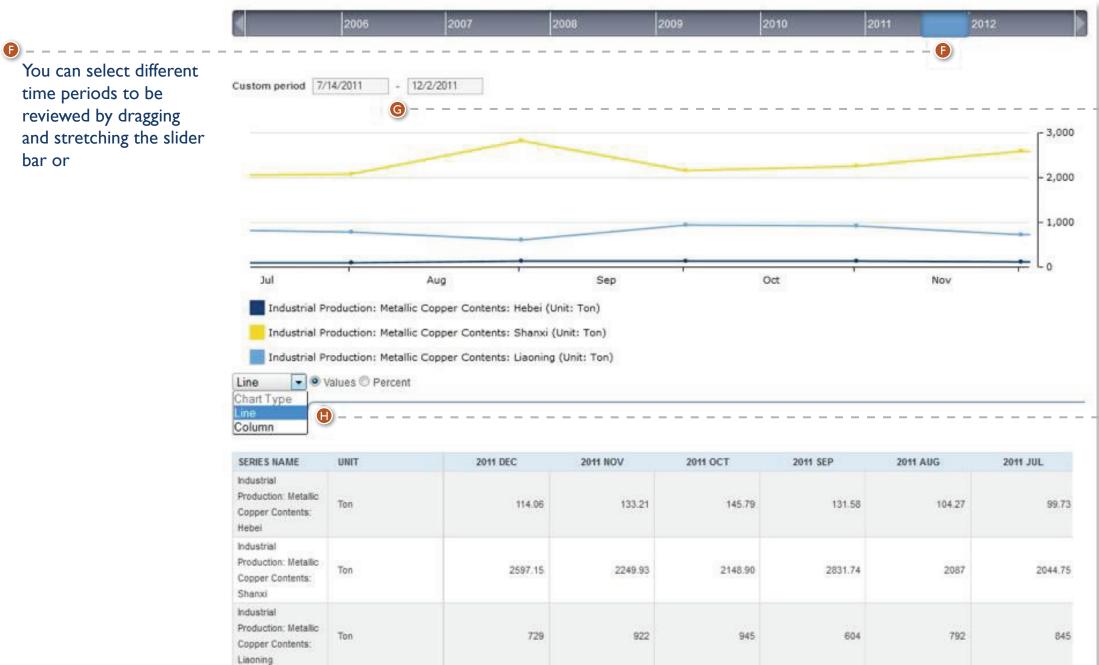

### **1.2. Statistics Database**

Use the Custom period selector by inputting the desired dates from - to;

G

Ð

| 2011 JUL | 2011 AUG |  |
|----------|----------|--|
| 99.73    | 104.27   |  |
| 2044.75  | 2087     |  |
| 845      | 792      |  |

The Chart Type dropdown menu allows you to select between a linear and columnar graphical representation of the series and you can also turn the statistical values into percentages.