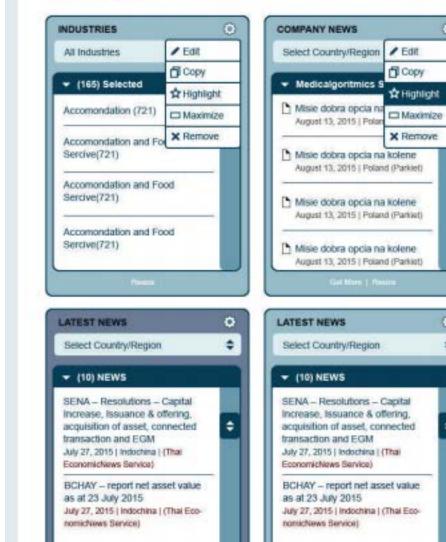

## I.7 Widget function

**Edit:** When the Edit button is active, you can click on it to customise the widget content.

**Copy:** Make a copy of the widget

Highlight: Highlight the header of the widget

Maximize: Widget content will be displayed in a popup

**Remove:** Remove this widget from the Dashboard

**Country dropdown:** View content from selected countries

• Change the size of the widget