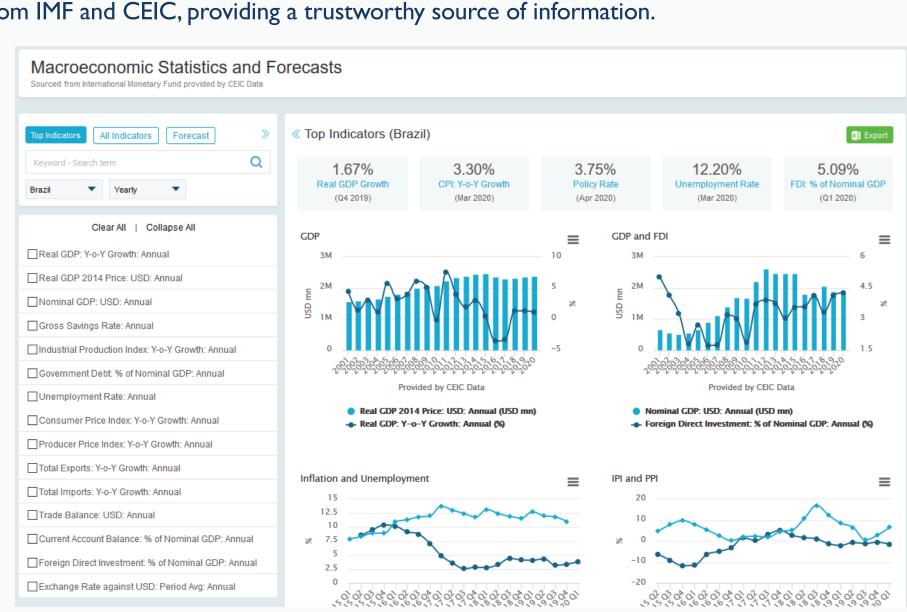

### **Macroeconomic Statistics and Forecasts**

## **Overview**

The Macroeconomic Statistics and Forecasts service allows users to get a quick snapshot of country performance, create their own quick data snapshot or deep-dive in historic and forecast data to get detailed macroeconomic information. Comparing countries is also made easy.

The data is from IMF and CEIC, providing a trustworthy source of information.

## Landing Page

In the right pane of the landing page we provide you a quick snapshot of single country data or top country comparison. You can export data here directly, or can go further and use the left pane to get exactly what you need.

## **Top Indicators**

In the Top Indicators tab you can select and export/compare key data for one or more countries. By default we have selected annual data, but you can view quarterly and monthly frequencies as well.