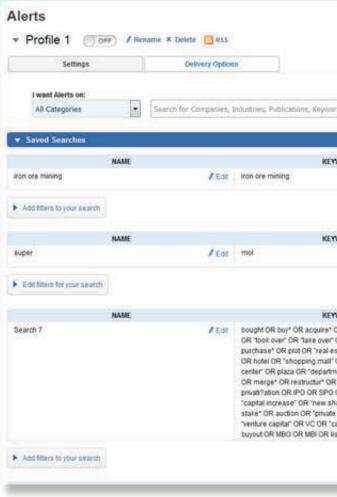

## I.2 Settings

After you created a saved search, you can edit the keywords, restrict the search to specific Regions and/or Countries.

| Settings                     | Delivery Option       | 18            |                                   |       |                                    |                           |
|------------------------------|-----------------------|---------------|-----------------------------------|-------|------------------------------------|---------------------------|
| I want Alerts on:            |                       |               |                                   |       |                                    |                           |
| All Categories               | Search for Companies, | Industries, P | ublications, Keywords, M&A Inform | ation |                                    | + Add from Dashboard      |
| ▼-Saved Searches             |                       |               |                                   |       |                                    |                           |
| NAME                         | E                     |               | KEYWORD                           |       | COUNTRY                            | ACTIONS                   |
| iton ore mining              | / Edit                | iton ore m    | ining                             | / Edd | ▼ 159 Selected                     | R Sample Results   × Dele |
| Add filters to your search   |                       |               | Add New Alert                     | 8     | F.                                 |                           |
| NAME                         |                       | _             | My Custom Alert 6                 |       | COUNTRY                            | ACTIONS                   |
| super                        | / Edit                | mol           | Save Close                        |       | <ul> <li>Select Country</li> </ul> | A Sample Results   × Dele |
| Edit filters for your search |                       |               |                                   |       |                                    |                           |
|                              |                       |               |                                   |       |                                    |                           |
| 1                            |                       |               |                                   |       |                                    | 1                         |

## **I.2.1 Create alerts**

| Settings                              |      | Delivery Options                                                                                                                                                                                                                                                           |   |
|---------------------------------------|------|----------------------------------------------------------------------------------------------------------------------------------------------------------------------------------------------------------------------------------------------------------------------------|---|
| I want Alerts on:                     |      |                                                                                                                                                                                                                                                                            |   |
| All Categories                        |      | teleco                                                                                                                                                                                                                                                                     | ) |
| _                                     |      | Select an item below to set-up an alert!                                                                                                                                                                                                                                   |   |
| ▼ Saved Searches                      |      | Keywords                                                                                                                                                                                                                                                                   |   |
| From one mining                       | NAME | teleco<br>telecommunication NOT regulation Previous Search<br>telecommunication regulation Previous Search<br>telecommunication OR telecomunicación Previous Search<br>telecommunication NEAR5 sector NOT law Previous Search<br>telecommunication NOT law Previous Search |   |
|                                       | NAME | Companies                                                                                                                                                                                                                                                                  |   |
| Super<br>Edit filters for your search | NAME | Pt Smartfren Telecom Tbk (Indonesia)<br>ANTIK Telecom, s.r.o. (Slovakia)<br>Pt Bakrie Telecom Tbk (Indonesia)<br>Sudatel Telecommunications Group Ltd (Sudan)<br>Nextel Telecomunicacoes S.A. (Brazil)<br>More Companies for "teleco"                                      |   |
| Search 7                              |      | Industries                                                                                                                                                                                                                                                                 |   |

- Search box will be the main entry point for creating alerts. When you input a keyword, an auto-suggest popup will appear, which contains below 5 sections:
  - Keywords
  - Countries Editor's Choice
  - Companies
  - Industries
  - Publications

When you click an item from the popup, corresponding alert will be added

| •  | + Add from Dashboard                   |
|----|----------------------------------------|
|    | ACTIONS                                |
| 0. | A Sample Results   × Delete            |
| Ŀ  | ACTIONS                                |
| Б  | ACTIONS<br>A Sample Results   X Delets |