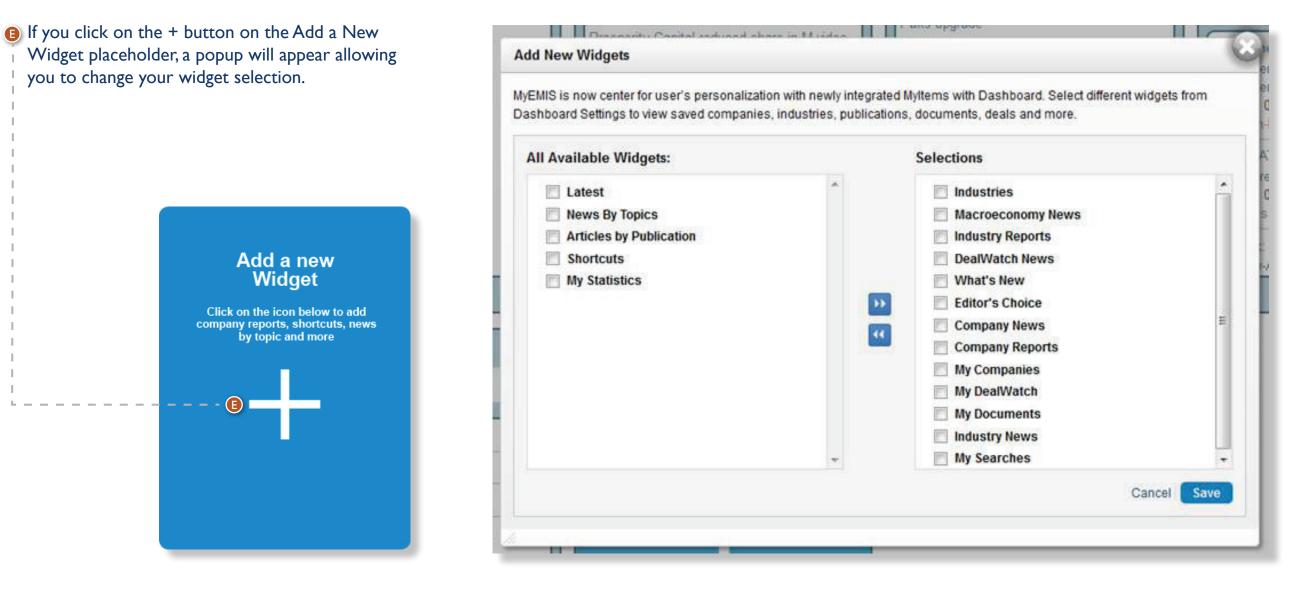

|
| stand pends in the coronavirus outpreak  | Asia Session: 08:00 AM GMT<br>EMEA Session: 15:00 PM GMT |



## EMIS Tab Menu

Recently Visited pages that allows users to quickly navigate to last visited pages in Company Profile, Industry Profile and Country Profiles and last used features





## **I.5 Dashboard Settings**



 If you click on the Dashboard Settings button on the top right of the Dashboard, a popup will appear allowing you to change your widget selection and/or preference industry setting.

#### **Customize Quick Links**

#### **Company Analysis**

- Company Screener
- Company Smart Screener
- Analytical Workspace
- Quick Comparables
- EMIS Credit Analytics
- EMIS DealWatch
- Deals Database
- Deal Monitor
- League Boards
- Equity Charts







## I.6 Add a New Widget





## I.7 Widget function



**Edit:** When the Edit button is active, you can click on it to customise the widget content.

**Copy:** Make a copy of the widget

Highlight: Highlight the header of the widget

Maximize: Widget content will be displayed in a popup

**Remove:** Remove this widget from the Dashboard

**Country dropdown:** View content from selected countries

• Change the size of the widget



# I. COUNTRY SELECTION

If you have a multi country subscription, you can find an option to switch between countries and regions where needed check these examples







Q

## I. The Search Bar

Search Companies, Industries, Topics, Keywords

The search bar is available in all tabs of EMIS. The search is done in the full database, so as the result you are likely to see articles, researc