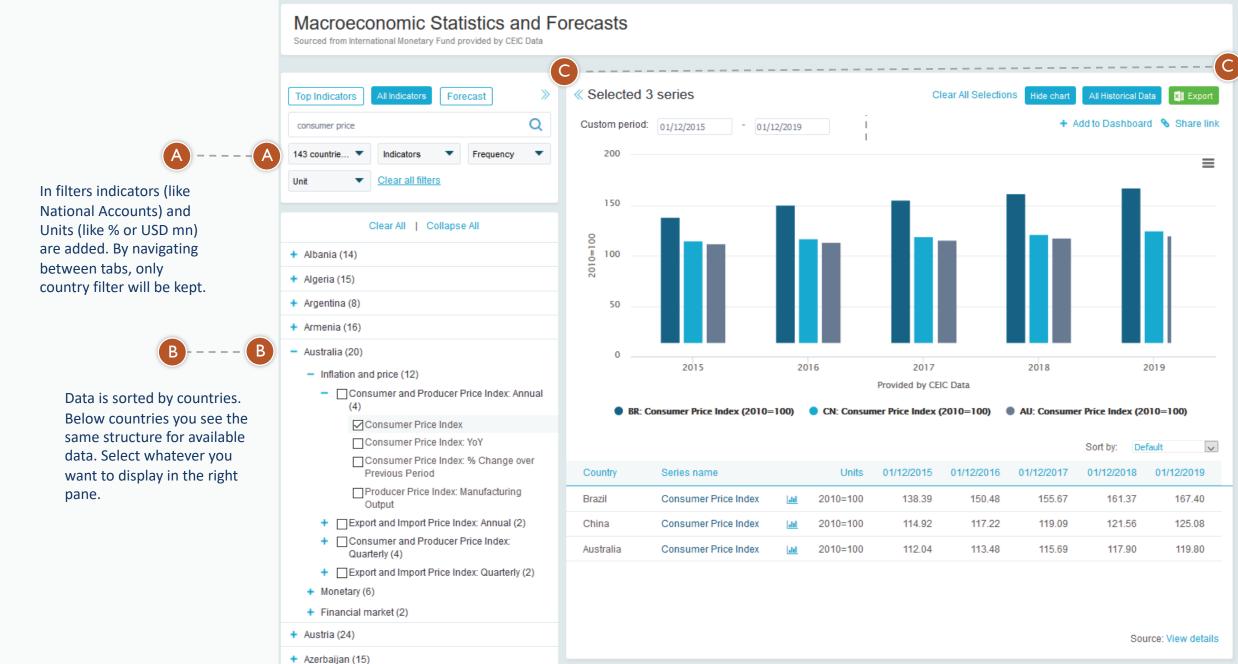

## **All Indicators**

This is the place for historic data, where actual statistics can be discovered in details.

C Panes can be resized by using the arrows to show series data or full-sized charts and tables.