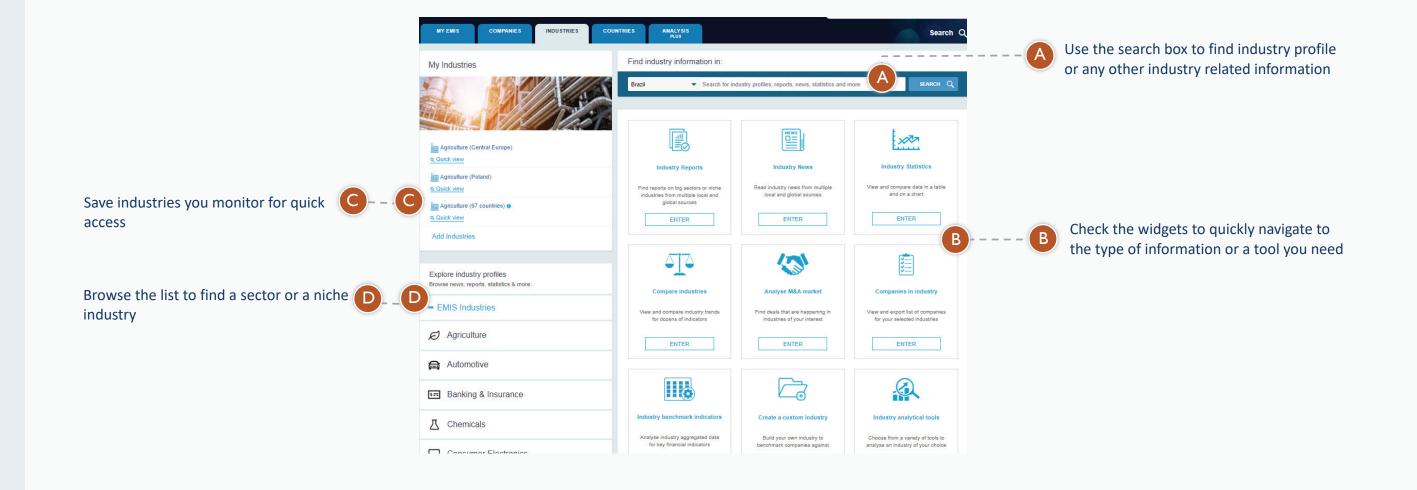

### 1.1 Landing page

This page allows you to search and browse for any industry related information you need.

### **INDUSTRY ANALYSIS**

### I.2. Statistics Database

### A

Allows you to expand or collapse the main industries by clicking on the + or - signs and then select the desired subindustry by clicking on it. Then the Statistics page will load all available series from the relevant database.

By clicking on the Frequency dropdown menu you can choose to display series from different time periods. You are able to select either all periods or only annual, semiannual, quarterly, monthly, weekly or daily statistics.