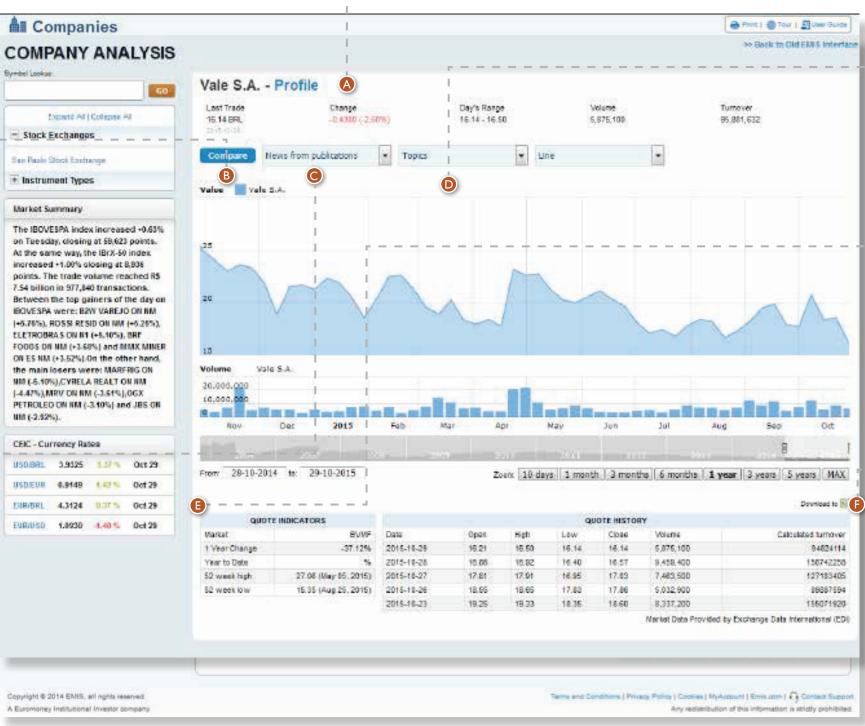

### **USER GUIDE – EQUITY CHARTS**

**Company/Index** Name: Below the company or index name you can view details about the last trading day.

**Compare:** This option allows you to view evolution of two or more quotes or indices. Simply click on compare button, and input the name of the next quote you would like to see. Please note that this type of comparison will work only with a line chart type.

### **Overlays:** For

company quotes, you can add to the chart news from different publications or news by topic, like financial results, corporate changes, ownership changes or investor relationship reports.

Chart type: You can modify the chart type, by choosing one of these options: line chart, area chart, step chart, or OHLC chart.

**Quote Indicators:** Table presents information about last year of trading: minimum and maximum quotation, percentage change in one year, or percentage change since the beginning of the year.

Quote History: You can view last 5 trading days, or you can export the full history for any quote or index.