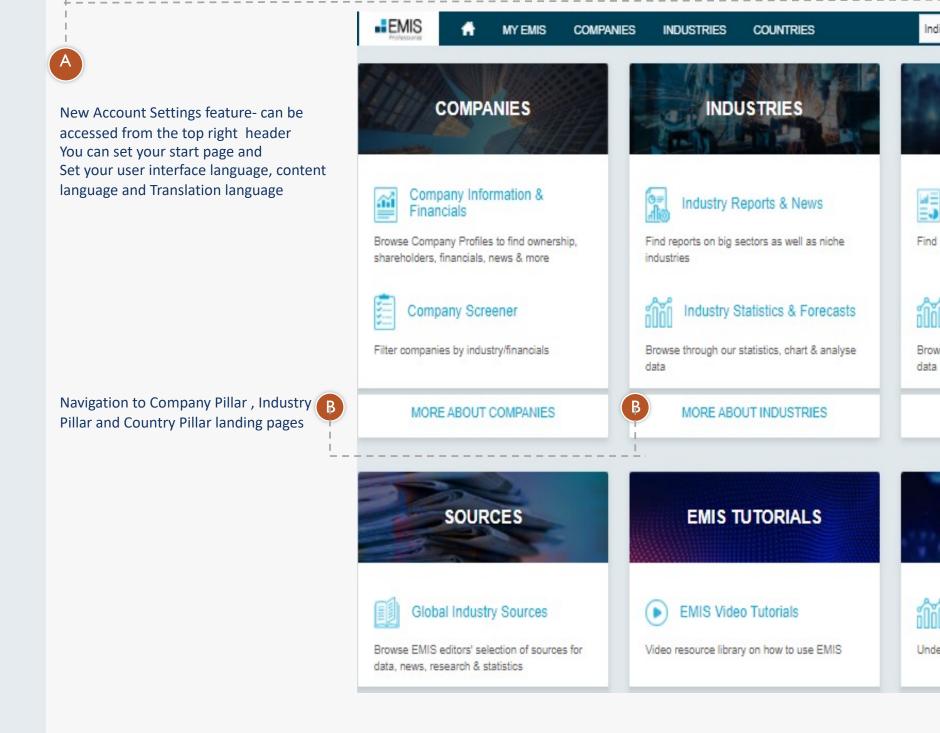

## I.I. Landing Page

MY EMIS' Dashboard is the default landing page for EMIS. It is designed to help users customise and save favorites, allowing them to keep up with the latest updates on frequently used companies, industries, research, news and publications, providing easy access to favorites:

- Personal profile for each end user to save preference settings;
- Customisable widget content / selection / location / size;
- Recommended content based on your preference;
- Intuitive wizard and tour to help you get quickly acquainted with Dashboard features

## EMIS Tab Menu

Recently Visited pages that allows users to quickly navigate to last visited pages in Company Profile, Industry Profile and Country Profiles and last used features