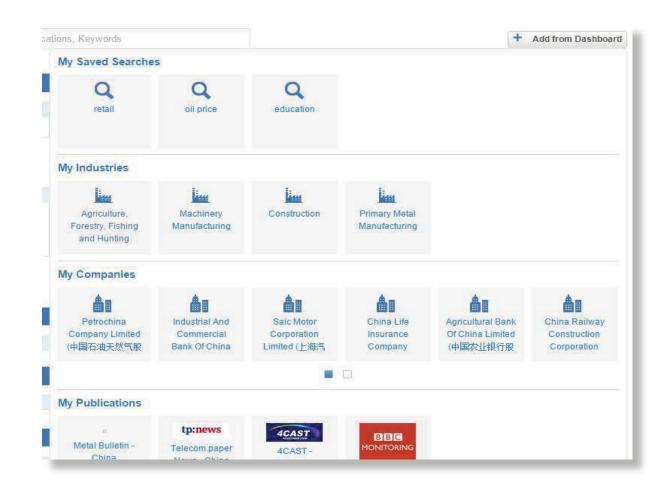

#### **I.I Mega Menu Booleans**

When ever you click in the search bar, a Mega Menu will appear with some filters y ou can use to make your search more precise.

The contents in the Mega Menu ar

Saved / Latest Searches :

 Here you will see your Saved Searches. By clicking on one of them, you will perform the search. If you have no saved searches, your latest searches wi be visible here. If it is your first search performed, this fed be left blank.