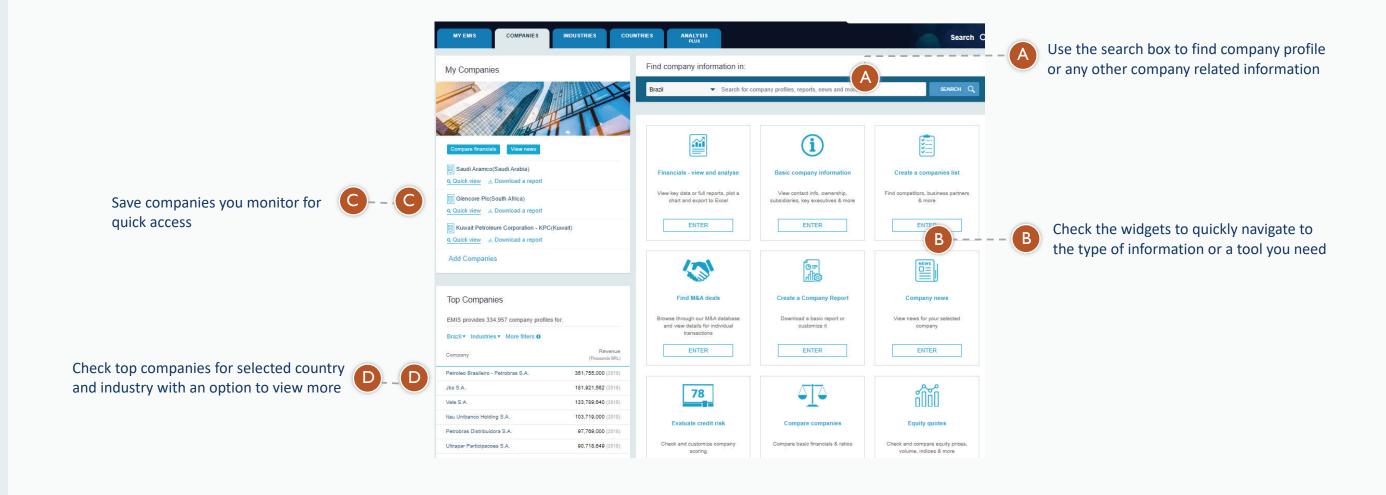

## 1.1 Landing page

This page allows you to search and browse for any company related information you need.