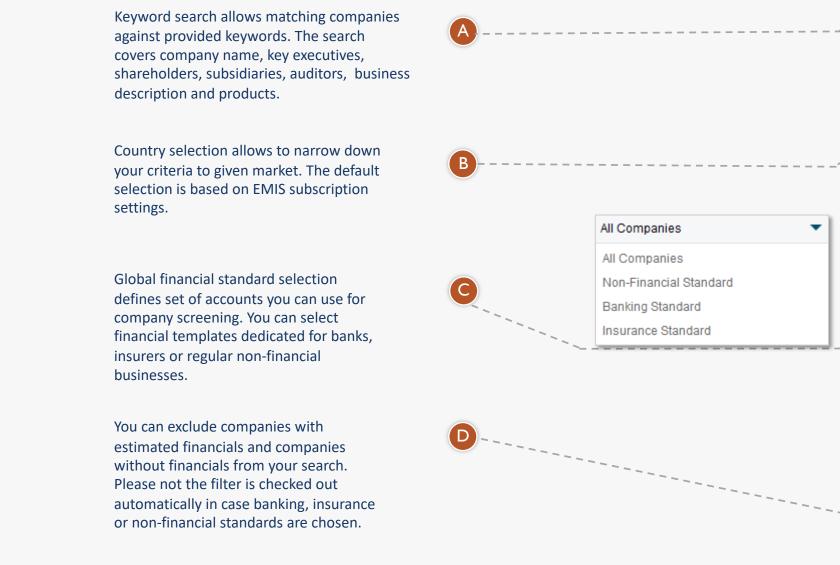

Select financial standard:

All Companies – covers accounts available for all companies in EMIS database. By using it you can search all the entitles however, the list of filters will be limited to the common ones.

Non-financial Standard – provides detailed filters for regular businesses, not active in financial industry. Banking Standard – gives a list of filters applicable for banks.

Insurance Standard – allows you to search detailed insurance related accounts.

You can exclude companies with estimated financials and companies without financials from your search. Please not the filter is checked out automatically in case banking, insurance or non-financial standards are chosen.