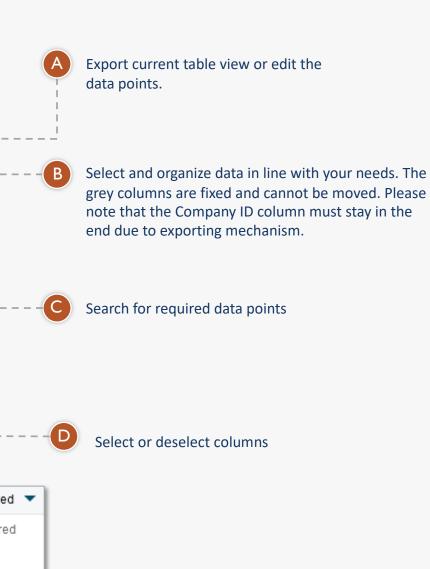

(C)

\_\_\_\_

**(** B )

(A)

Add new filter button gives you access to all the available filters for the selected financial standard. Please, note that the filters will be grouped by following sections: financials, ratios, multiples & market data.

B

C

Search for financial accounts, ratios, multiples by typing in a filter name in the search box. You can narrow down your results by selecting categories like income statement, balance sheet, cashflow, ratios, multiples and market data.

The list contains all the filers available for the selected financials standard.

Add filters to "more filters" view. Remember that they will be assigned to categories:

- Financials (income statement, balance sheet, cash flow)
- Ratios
- Multiples & Market Data