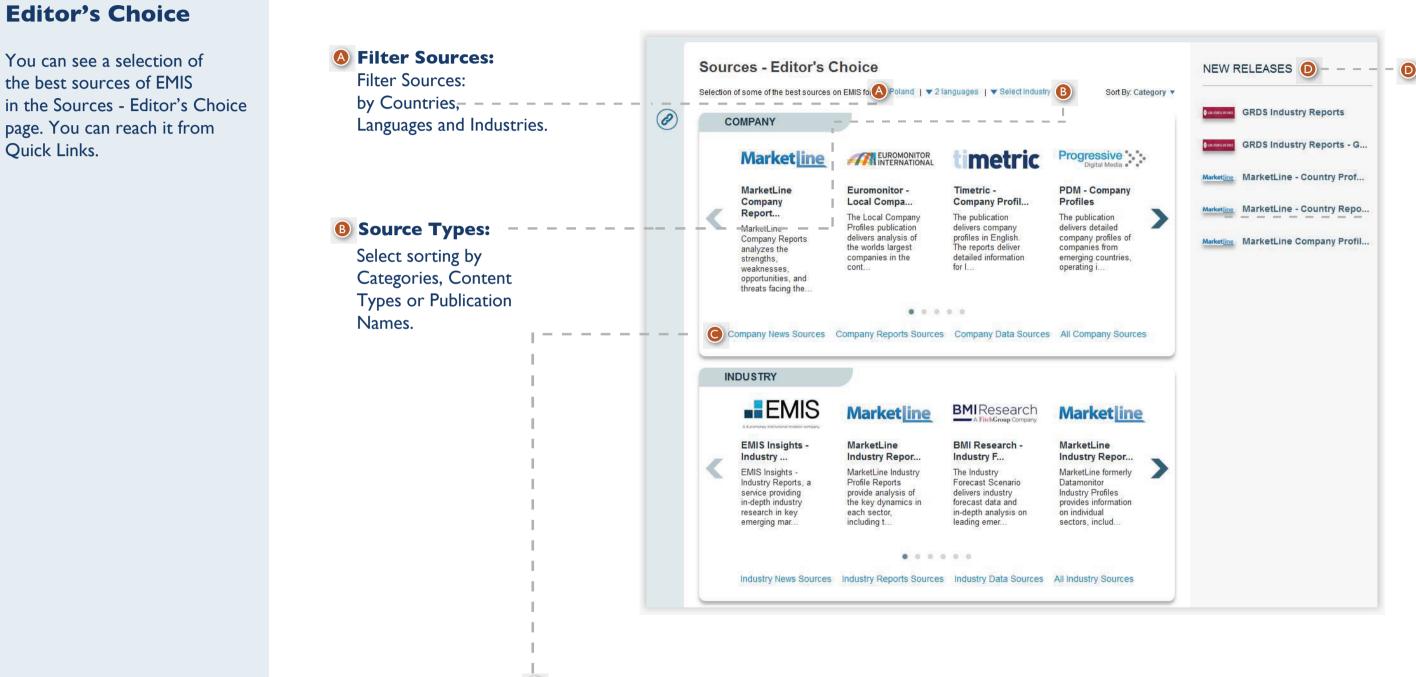

The Sources section can be reached from the Quick Links menu. Output to show all filtering possibilites.

**B** Source Types:

Use this filter to view publications from Newspapers, Magazines, Newswires/ News agencies, Banks/ Brokerage Houses, Consultancies/ Market Research Companies Government Institutions, Central Banks, etc.

Content Types: Use this filter to view publications by content types, e.g. News, Analysis/Research, Rating Analysis, Company Annual Reports, Industry Statistics, etc.

**Editor's Choice** 

You can see a selection of

page. You can reach it from

the best sources of EMIS

**Ouick Links**.

## **USER GUIDE – SOURCES**

• You can refine sorting at the bottom of the boxes.

**D** New Releases: Our newest source releases are displayed in the right pane.