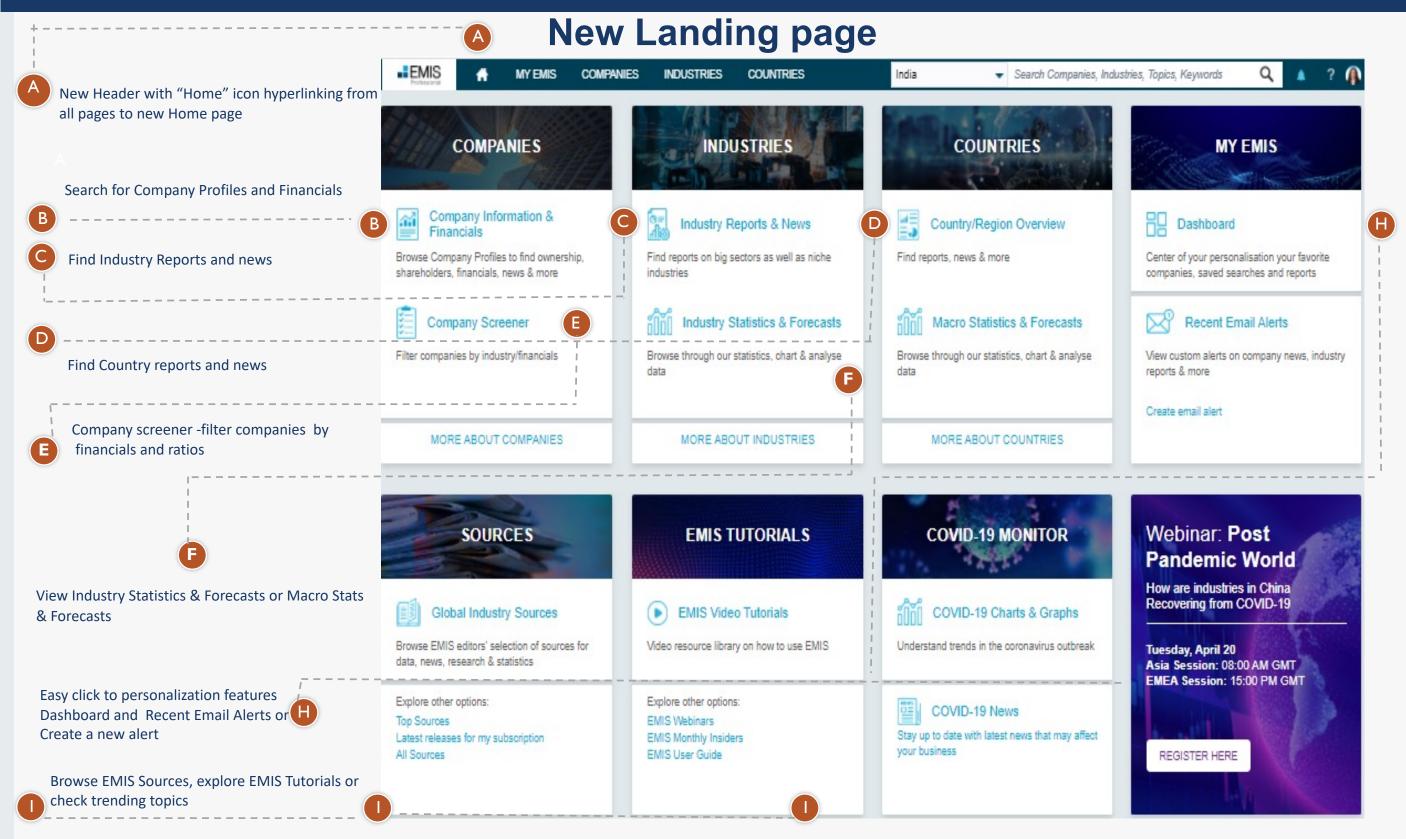

## I.I. Landing Page

MY EMIS' Dashboard is the default landing page for EMIS. It is designed to help users customise and save favorites, allowing them to keep up with the latest updates on frequently used companies, industries, research, news and publications, providing easy access to favorites:

- Personal profile for each end user to save preference settings;
- Customisable widget content / selection / location / size;
- Recommended content based on your preference;
- Intuitive wizard and tour to help you get quickly acquainted with Dashboard features

#### MY EMIS

#### Dashboard

0

0

٠